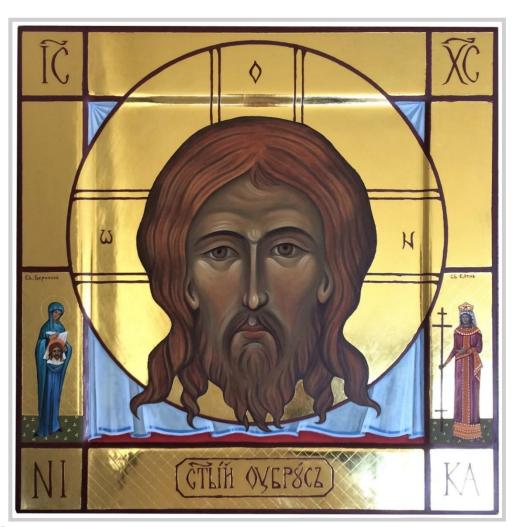

#### Helen McIldowie-Jenkins SCA

The Holy Mandylion with Saints Veronica and Helena (Cardiff Oratory)

Egg tempera and gold leaf on panel

40 x 40 x 3 cm

**NFS** 

Helen McIldowie-Jenkins is a professional artist, iconographer and Secular Franciscan only using the traditional medieval panel painting techniques of egg tempera and water gilding to compose original devotional art as well as archetypal Byzantine Greek and Russians icons.

Helen has worked in the London art auction world in the Russian Icons and Work of Art department at MacDougall Arts and at Christies. Helen has also worked in museum and third sector teaching Late Medieval Italian Art History.