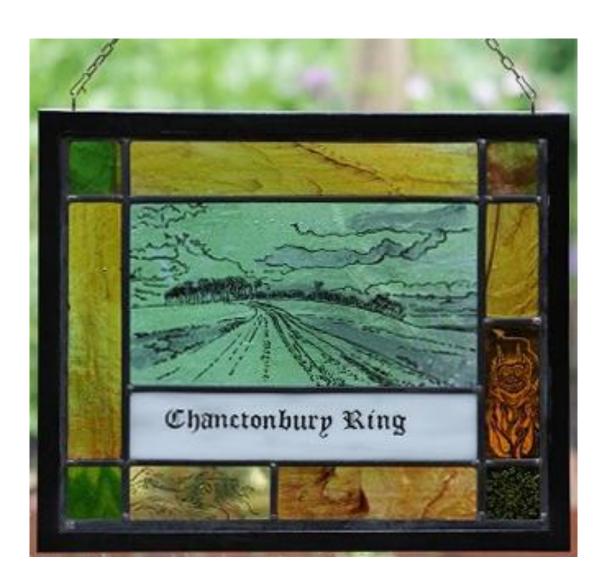

## Mary Jean Donaghey SCA

Madonna and Child

Stained Glass

37 x 30 cm

NFS

maryjeandonaghey5@gmail.com

Deborah T. Forsdyke SCA

Chanctonbury Ring
Stained Glass

Deborah T. Forsdyke SCA

Cissbury Ring
Stained Glass

Deborah T. Forsdyke SCA

Hold On

Re-claimed and antique glass