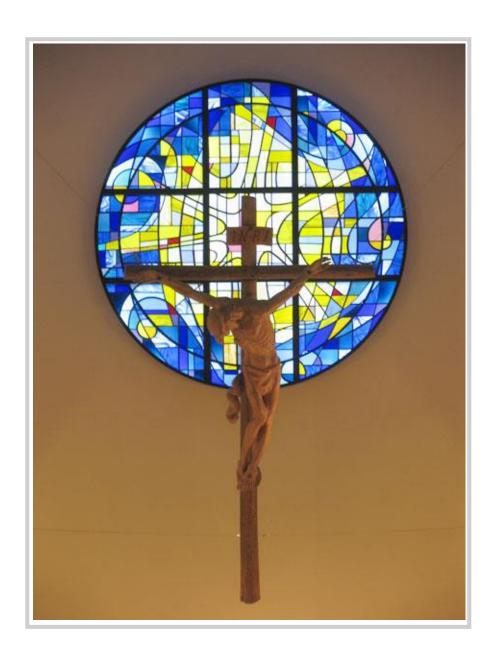

#### Deborah T. Forsdyke SCA

Lancet Memorial Window St Peter's C of E Church, North Chailey

(Photographed by Frank Bull www.frankbullphotographer.co.uk)

#### Deborah T. Forsdyke SCA

Silver Stained Glass,

St. Peter's RC Church, Hove

(Photographed by Frank Bull www.frankbullphotographer.co.uk)

NFS

debbie@dtforsdyke.co.uk