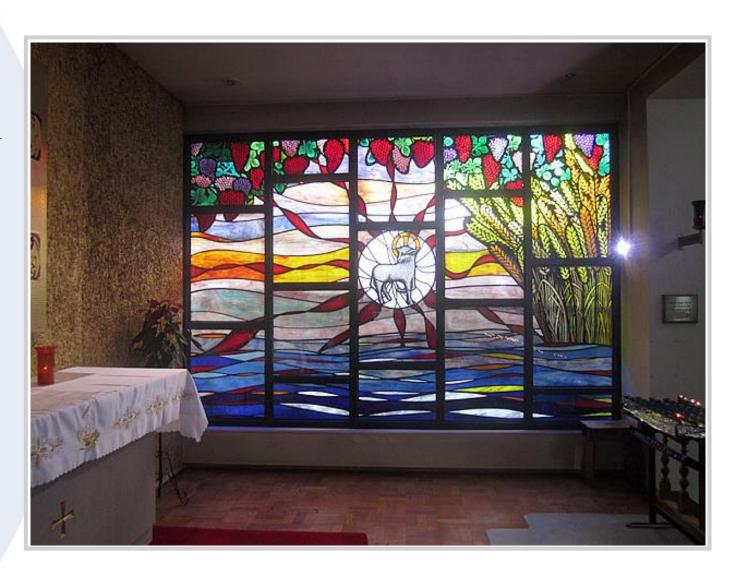

#### Deborah T. Forsdyke SCA

Lancet Memorial Window St Peter's C of E Church, North Chailey

(Photographed by Frank Bull www.frankbullphotographer.co.uk)

#### Deborah T. Forsdyke SCA

Silver Stained Glass,

St. Peter's RC Church, Hove

(Photographed by Frank Bull www.frankbullphotographer.co.uk)

NFS

debbie@dtforsdyke.co.uk