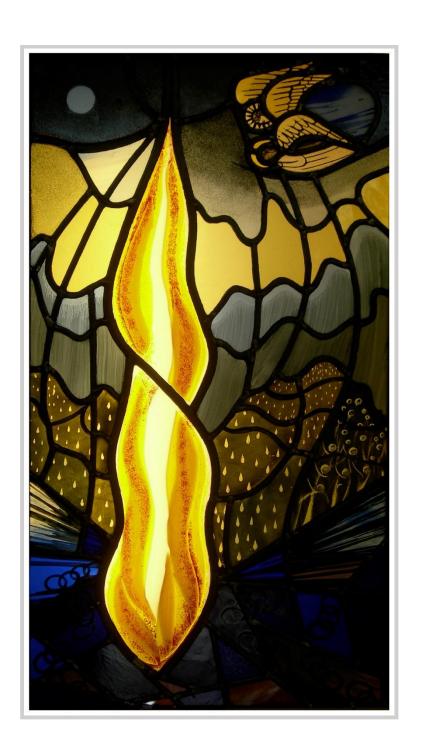

Madonna and Child

Stained Glass

37 x 30 cm

NFS

maryjeandonaghey5@gmail.com





Deborah T. Forsdyke SCA

Chanctonbury Ring
Stained Glass





Deborah T. Forsdyke SCA

Cissbury Ring
Stained Glass





Deborah T. Forsdyke SCA

Hold On

Re-claimed and antique glass





#### Deborah T. Forsdyke SCA

Wake Up

Re-claimed and antique glass





#### Deborah T. Forsdyke SCA

Lancet Memorial Window St Peter's C of E Church, North Chailey

(Photographed by Frank Bull www.frankbullphotographer.co.uk)





#### Deborah T. Forsdyke SCA

Silver Stained Glass,

St. Peter's RC Church, Hove

(Photographed by Frank Bull www.frankbullphotographer.co.uk)

NFS

debbie@dtforsdyke.co.uk





### Barbara Fanning SCA CA

The Resurrection

Box with Stained Glass

4' x 1' x 1'

NFS

dublin826@btinternet.com





### Barbara Fanning SCA CA

St. Peter's Denial

Box with Stained Glass

4' x 1' x 1'

NFS

dublin826@btinternet.com