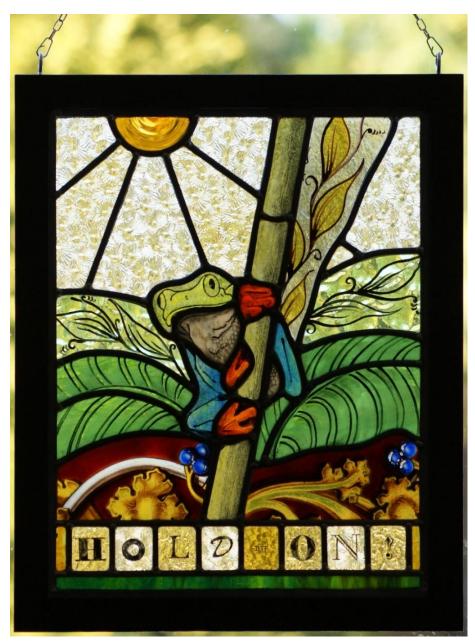

Deborah T. Forsdyke SCA

Cissbury Ring
Stained Glass

Deborah T. Forsdyke SCA

Hold On

Re-claimed and antique glass