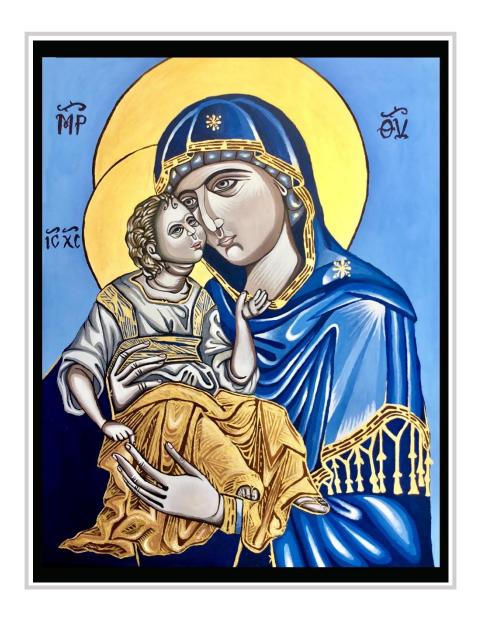

## Mary Jean Donaghey SCA

Madonna and Child

Stained Glass

37 x 30 cm

NFS

maryjeandonaghey5@gmail.com

Deborah T. Forsdyke SCA

Chanctonbury Ring
Stained Glass