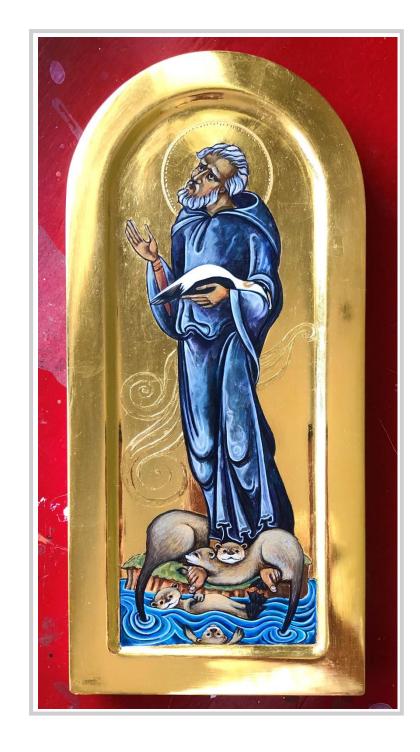

#### Helen McIldowie-Jenkins SCA

St Cuthbert with Farne Island Creatures

Egg tempera and gold leaf on panel

32 x 15 x 2.5 cm

NFS

elenisicons@gmail.com

www.elenisicons.co.uk

See also: 2D Secular - Paintings