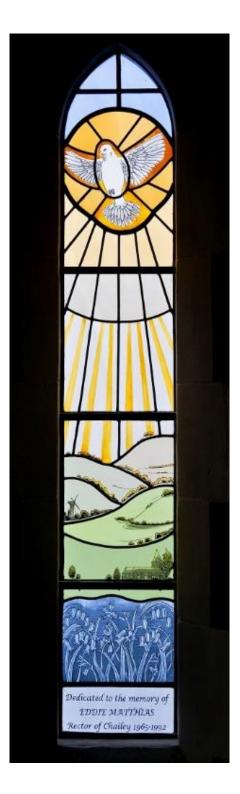

#### Deborah T. Forsdyke SCA

Lancet Memorial Window St Peter's C of E Church, North Chailey

(Photographed by Frank Bull www.frankbullphotographer.co.uk)