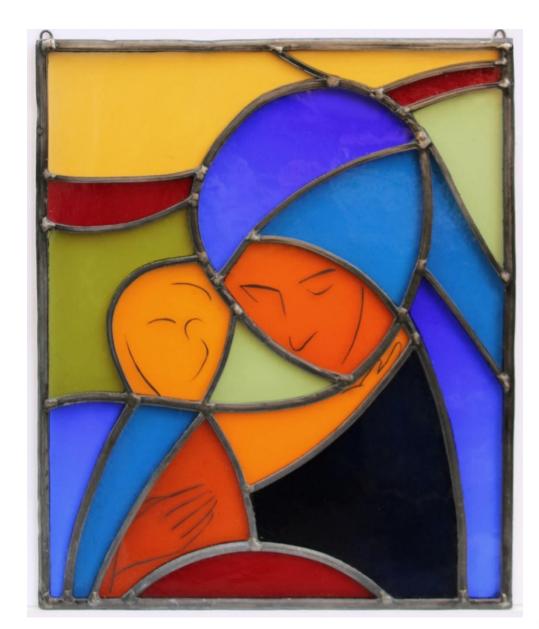

## Mary Jean Donaghey SCA

Madonna and Child

Stained Glass

37 x 30 cm

NFS

maryjeandonaghey5@gmail.com

Deborah T. Forsdyke SCA

Chanctonbury Ring
Stained Glass