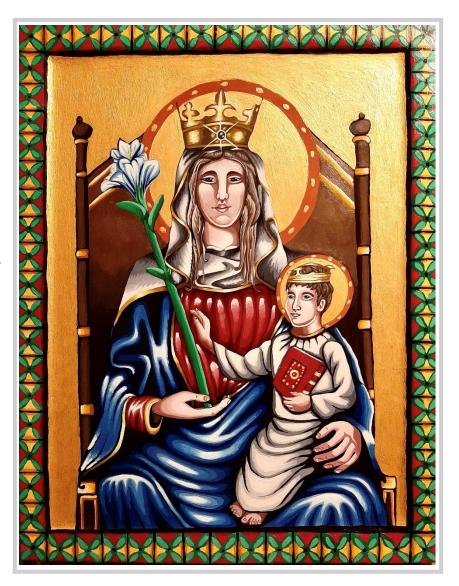

### Laura Pickering SCA

Our Lady and Jesus Christ Enthroned

Watercolour and gouache on watercolour board

21 x 16 x 1 cm

NFS

oscarette32000@gmail.com

Sophie D'Souza SCA
Son, Father & Holy Spirit
Stained Glass