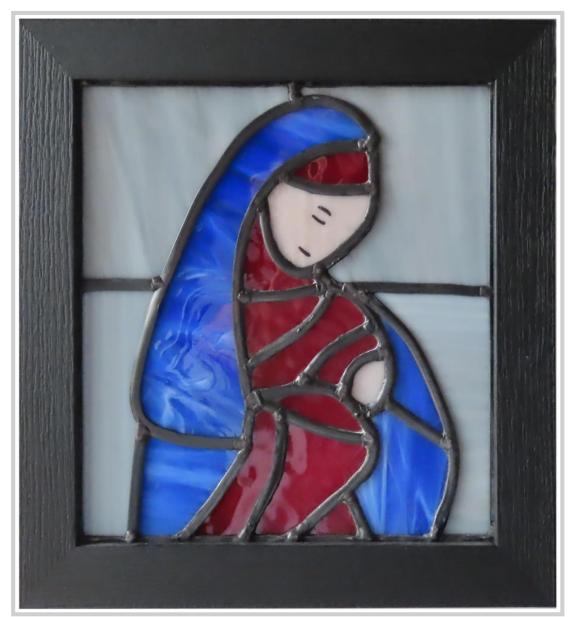

les

20 x 25 cm

alexis.paine910@gmail.com





### Laura Pickering SCA

Our Lady of Walsingham

Egg tempera on gesso board with raised frame.

15 x 11 x 1 cm





### Laura Pickering SCA

Mother and Child

Egg tempera on gesso board

12 x 10 x 0.5 cm





### Laura Pickering SCA

Our Lady and Jesus Christ Enthroned

Watercolour and gouache on watercolour board

21 x 16 x 1 cm

NFS

oscarette32000@gmail.com





Sophie D'Souza SCA
Son, Father & Holy Spirit
Stained Glass





Sophie D'Souza SCA

01

Stained Glass





Sophie D'Souza SCA

02

Stained Glass





Sophie D'Souza SCA

03

Stained Glass





Sophie D'Souza SCA

04

Stained Glass





Sophie D'Souza SCA

05

Stained Glass

NFS

dsouzasophie@yahoo.com





#### Marion De Souza SCA

Madonna and Child

Stained Glass

30.5 x 30.5 cm





## Mary Jean Donaghey SCA

Madonna and Child

Stained Glass

37 x 30 cm

NFS

maryjeandonaghey5@gmail.com





Deborah T. Forsdyke SCA

Chanctonbury Ring
Stained Glass





Deborah T. Forsdyke SCA

Cissbury Ring
Stained Glass





Deborah T. Forsdyke SCA

Hold On

Re-claimed and antique glass





#### Deborah T. Forsdyke SCA

Wake Up

Re-claimed and antique glass





#### Deborah T. Forsdyke SCA

Lancet Memorial Window St Peter's C of E Church, North Chailey

(Photographed by Frank Bull www.frankbullphotographer.co.uk)





#### Deborah T. Forsdyke SCA

Silver Stained Glass,

St. Peter's RC Church, Hove

(Photographed by Frank Bull www.frankbullphotographer.co.uk)

NFS

debbie@dtforsdyke.co.uk





### Barbara Fanning SCA CA

The Resurrection

Box with Stained Glass

4' x 1' x 1'

NF