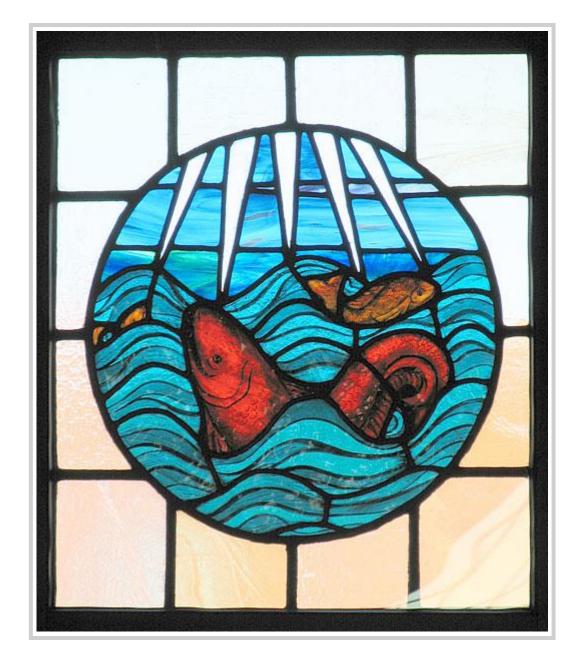

#### Alexis Paine SCA

St John The Baptist

Painted in traditional Russian and Greek Styles

25 x 35 cm





#### Alexis Paine SCA

The Holy Trinity

Painted in traditional Russian and Greek Styles

20 x 25 cm

alexis.paine910@gmail.com





### Laura Pickering SCA

Our Lady of Walsingham

Egg tempera on gesso board with raised frame.

15 x 11 x 1 cm





### Laura Pickering SCA

Mother and Child

Egg tempera on gesso board

12 x 10 x 0.5 cm





### Laura Pickering SCA

Our Lady and Jesus Christ Enthroned

Watercolour and gouache on watercolour board

21 x 16 x 1 cm

NFS

oscarette32000@gmail.com





Sophie D'Souza SCA
Son, Father & Holy Spirit
Stained Glass





Sophie D'Souza SCA

01

Stained Glass





Sophie D'Souza SCA

02

Stained Glass





Sophie D'Souza SCA

03

Stained Glass





Sophie D'Souza SCA

04

Stained Glass





Sophie D'Souza SCA

05

Stained Glass

NFS

dsouzasophie@yahoo.com





#### Marion De Souza SCA

Madonna and Child

Stained Glass

30.5 x 30.5 cm





## Mary Jean Donaghey SCA

Madonna and Child

Stained Glass

37 x 30 cm

NFS

maryjeandonaghey5@gmail.com





Deborah T. Forsdyke SCA

Chanctonbury Ring
Stained Glass





Deborah T. Forsdyke SCA

Cissbury Ring
Stained Glass





Deborah T. Forsdyke SCA

Hold On

Re-claimed and antique glass





#### Deborah T. Forsdyke SCA

Wake Up

Re-claimed and antique glass





#### Deborah T. Forsdyke SCA

Lancet Memorial Window St Peter's C of E Church, North Chailey

(Photographed by Frank Bull www.frankbullphotographer.co.uk)





#### Deborah T. Forsdyke SCA

Silver Stained Glass,

St. Peter's RC C