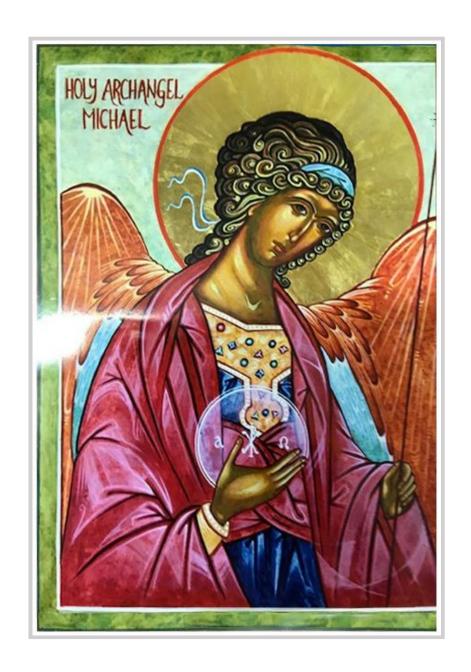

#### Alexis Paine SCA

Archangel Michael

Painted in traditional Russian and Greek Styles

30 x 40 cm