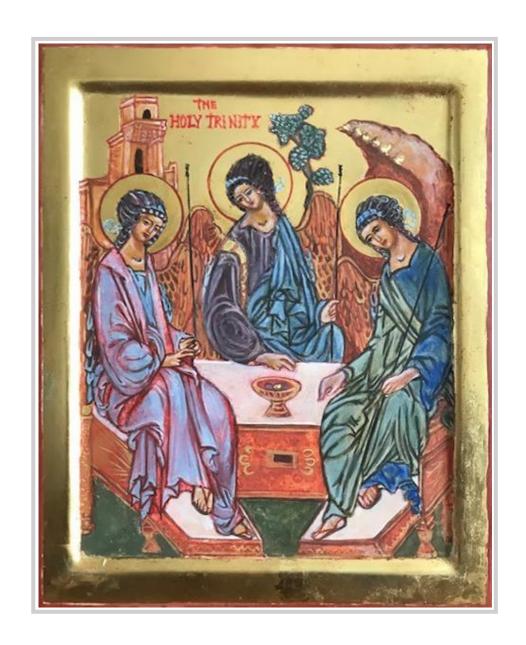

#### Alexis Paine SCA

The Holy Trinity

Painted in traditional Russian and Greek Styles

20 x 25 cm

alexis.paine910@gmail.com