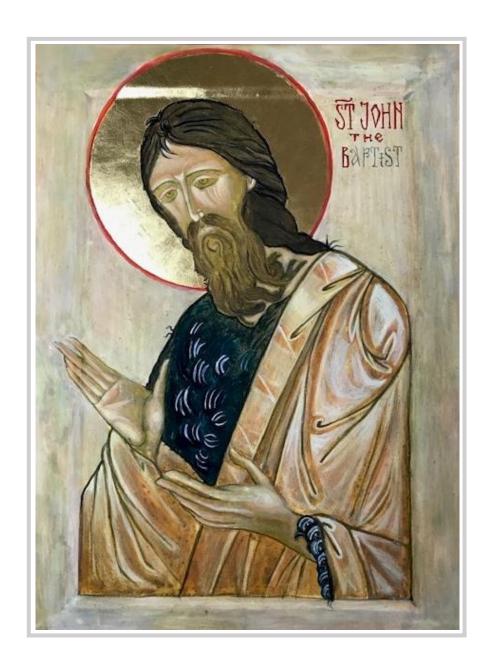

#### Alexis Paine SCA

St John The Baptist

Painted in traditional Russian and Greek Styles

25 x 35 cm