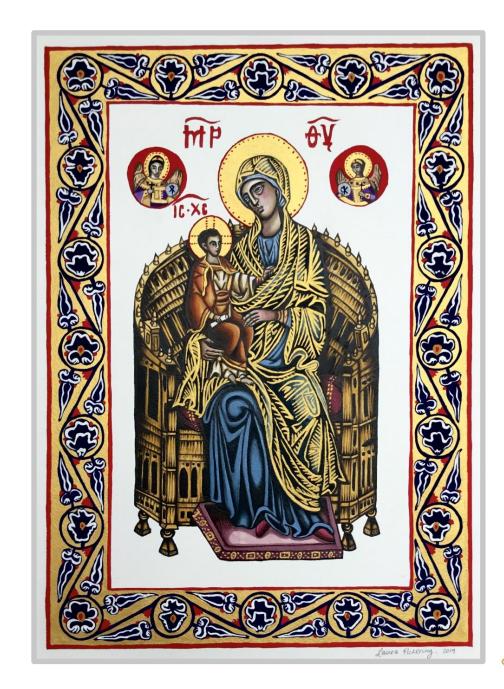

### Laura Pickering SCA

Our Lady and Jesus Christ Enthroned

Watercolour and gouache on watercolour board

21 x 16 x 1 cm

NFS

oscarette32000@gmail.com

Sophie D'Souza SCA
Son, Father & Holy Spirit
Stained Glass