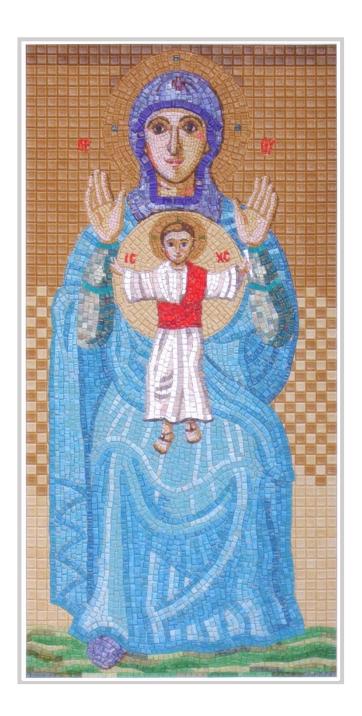

### Christina Koenig SCA

Magnificat 6

3'x 1'6"

Mosaic

NFS

Christina.koenig193@btinternet.com