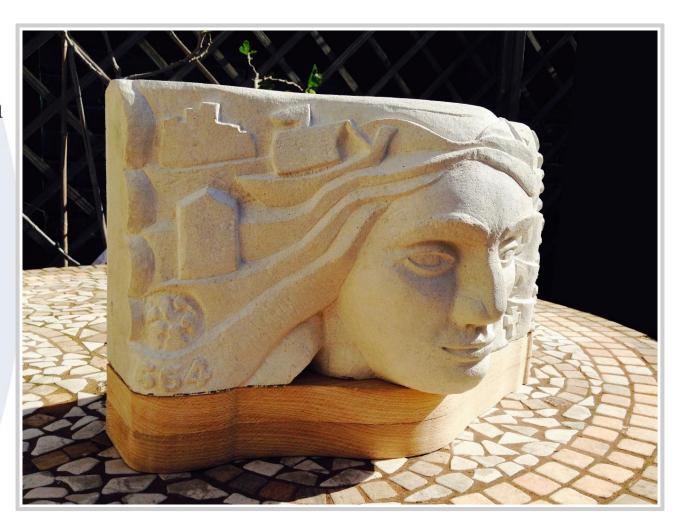

#### Clorinda Goodman c4m

Cross for Julian of Norwich

Limestone - Totternhoe Clunch

34 x 28 x 8 cm

POA

Artist's Notes

clorinda\_goodman@yahoo.co.uk