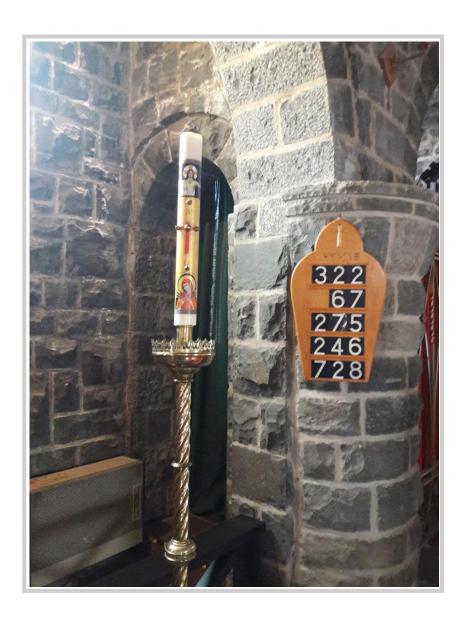

#### MYFANWY FRANKS SCA

Paschal Candle

Our Lady of Seven Sorrows, Dolgellau

#### MYFANWY FRANKS SCA

Paschal Candle
St Margaret Clitheroe, Yorkshire Dales

NFS

Photograph courtesy of Peter and Victoria Fattorini who commissioned the work