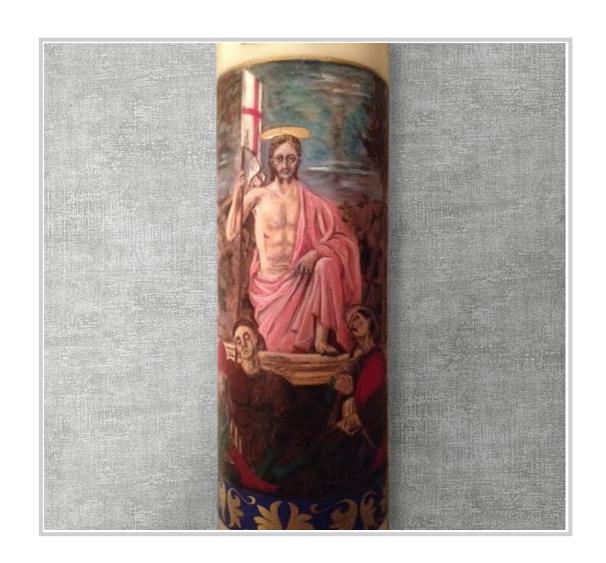

### Myfanwy Franks SCA

Paschal Candle St John Roberts, Gellylydan

NFS

myfanwyfranks@hotmail.com

### Freddie Quartley SCA

Paschal Candle

110 x 11cm NFS

freddiequartley@gmail.com www.freddiequartley.com

See also: 2d Lettering and Illuminations