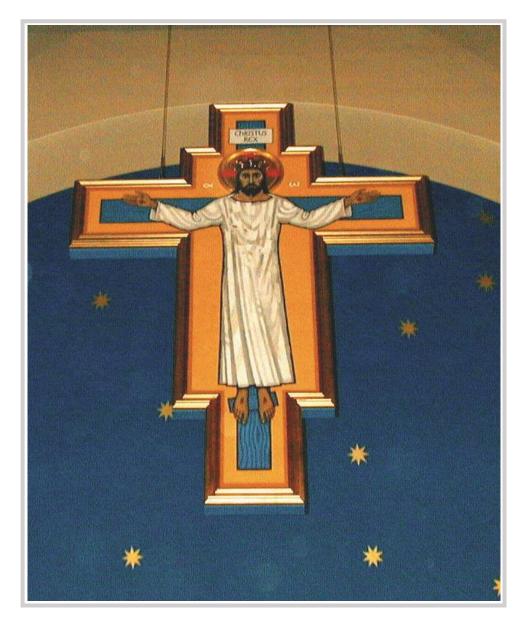

### John Armstrong SCA

Hanging Cross

(St. Boniface Church, Tooting)

Oil painted on wood

Size 2 m x 2 m

NFS

johnarmstrong 5@virginmedia.com johnarmstrongartist.wordpress.com