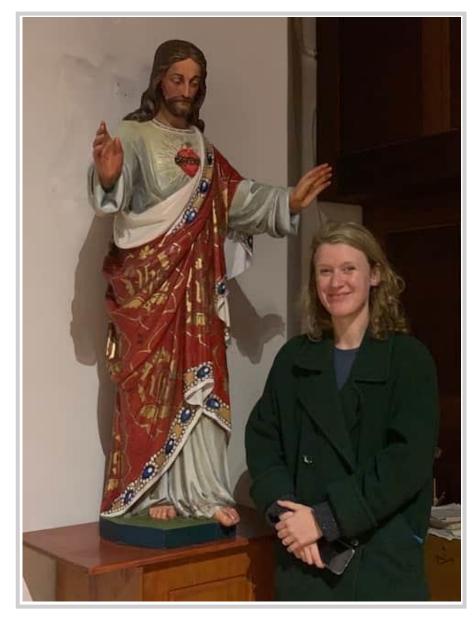

### Lucy Crabtree SCA

Sacred Heart

Our Lady Queen of All Creation, Hemel Hempstead.

Wood carving restoration

### Lucy Crabtree SCA

Sacred Heart

Our Lady Queen of All Creation, Hemel Hempstead.

Wood carving restoration

NFS

lucycrabtree22@gmail.com

Also see: 3D Works – Religious