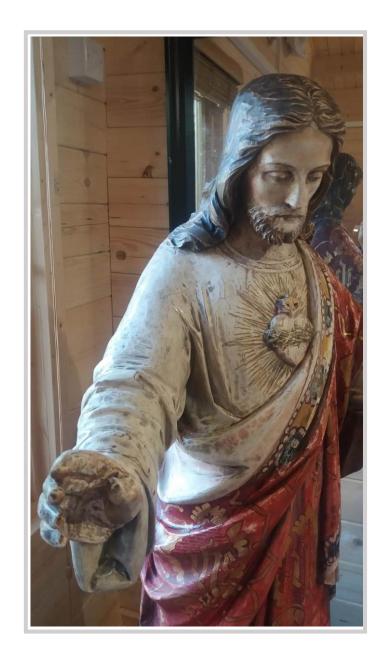

### Lucy Crabtree SCA

Sacred Heart

Our Lady Queen of All Creation, Hemel Hempstead.

Wood carving restoration

### Lucy Crabtree SCA

Sacred Heart

Our Lady Queen of All Creation, Hemel Hempstead.

Wood carving restoration

NFS

lucycrabtree22@gmail.com

Also see: 3D Works – Religious