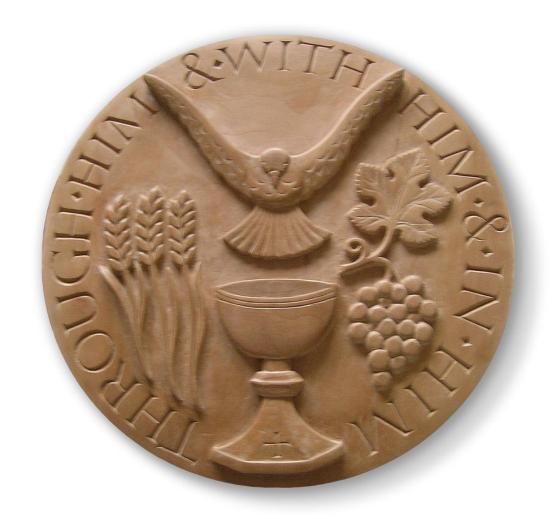

### John Armstrong SCA

Hanging Cross

(St. Boniface Church, Tooting)

Oil painted on wood

Size 2 m x 2 m

NFS

johnarmstrong 5@virginmedia.com johnarmstrongartist.wordpress.com





### Lucy Crabtree SCA

Miraculous medal design for wall plaque

NFS

lucycrabtree22@gmail.com





See also: 2D Secular - Paintings

#### Peter Foster SCA

Crucifixion

Wood

4' x 2.5'





#### Peter Foster SCA

Rondel for altar

Stone

NFS, Commission





#### Peter Foster SCA

Veronica Wipes the Face of Jesus

Stone

POA

pfost@onebillinternet.co.uk





Frank Clifford SCA

Commission 1





Frank Clifford SCA

Commission 2





Frank Clifford SCA

Commission 3

NFS

Clifford.f.77@gmail.com





#### Clorinda Goodman c4m

Eden - Ancilla Domini

Stone Carving

30 x 31 x 4 cm

NFS



Artist's Notes



#### Clorinda Goodman c4m

Ancilla Domini

Resin copy of stone carving

POA





#### Clorinda Goodman c4m

St Cedd

Portland Stone

40 x 26 x 18 cm

POA

Artist's Notes





#### Clorinda Goodman c4m

Cross for Julian of Norwich

Limestone - Totternhoe Clunch

34 x 28 x 8 cm

POA

Artist's Notes

clorinda\_goodman@yahoo.co.uk





### Alan Hitching c4m

John 21

Ceramic

100 x 100 cm

NFS

Artist's Notes

anhitching@btinternet.com





###