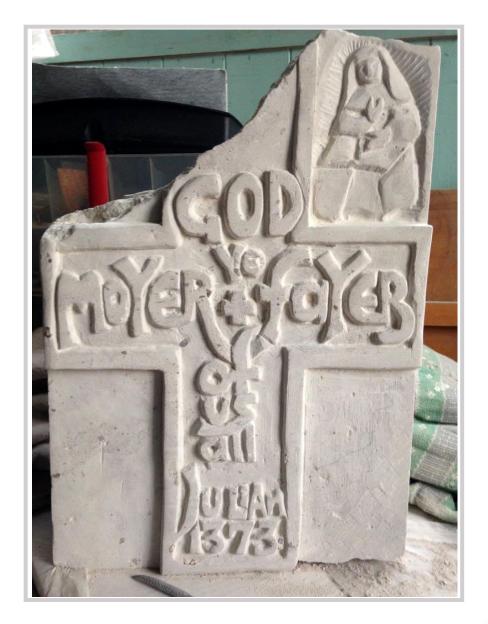

#### Clorinda Goodman c4m

Cross for Julian of Norwich

Limestone - Totternhoe Clunch

34 x 28 x 8 cm

POA

Artist's Notes

clorinda\_goodman@yahoo.co.uk