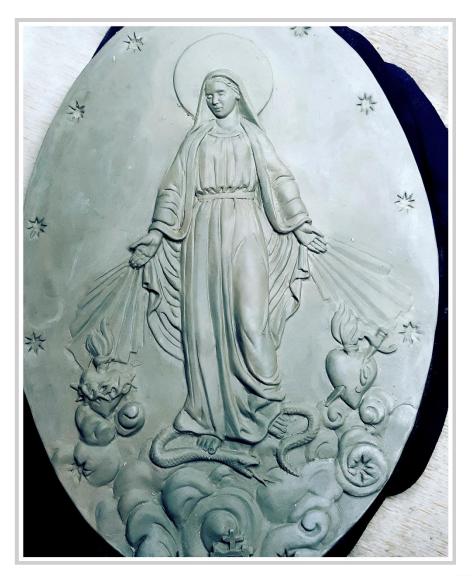

### Lucy Crabtree SCA

Miraculous medal design for wall plaque

NFS

lucycrabtree22@gmail.com

See also: 2D Secular - Paintings