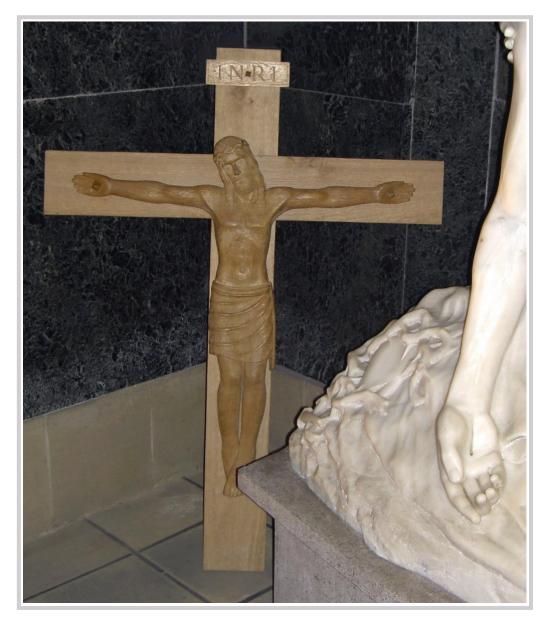

### John Armstrong SCA

Hanging Cross

(St. Boniface Church, Tooting)

Oil painted on wood

Size 2 m x 2 m

NFS

johnarmstrong 5@virginmedia.com johnarmstrongartist.wordpress.com





### Lucy Crabtree SCA

Miraculous medal design for wall plaque

NFS

lucycrabtree22@gmail.com





See also: 2D Secular - Paintings

#### Peter Foster SCA

Crucifixion

Wood

4' x 2.5'





#### Peter Foster SCA

Rondel for altar

Stone

NFS, Commission





#### Peter Foster SCA

Veronica Wipes the Face of Jesus

Stone

POA

pfost@onebillinternet.co.uk





Frank Clifford SCA

Commission 1





Frank Clifford SCA

Commission 2





Frank Clifford SCA

Commission 3

NFS

Clifford.f.77@gmail.com





#### Clorinda Goodman c4m

Eden - Ancilla Domini

Stone Carving

30 x 31 x 4 cm

NFS



Artist's Notes



#### Clorinda Goodman c4m

Ancilla Domini

Resin copy of stone carving

POA





#### Clorinda Goodman c4m

St Cedd

Portland Stone

40 x 26 x 18 cm

POA

Artist's Notes





#### Clorinda Goodman c4m

Cross for Julian of Norwich

Limestone - Totternhoe Clunch

34 x 28 x 8 cm

POA

Artist's Notes

clorinda\_goodman@yahoo.co.uk





### Alan Hitching c4m

John 21

Ceramic