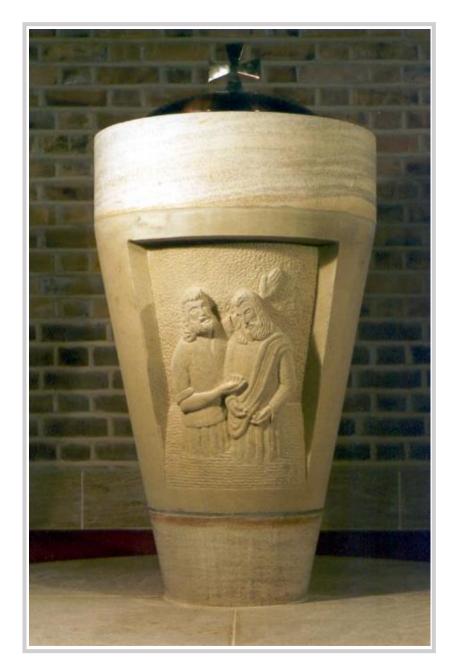

### John Armstrong SCA

Hanging Cross

(St. Boniface Church, Tooting)

Oil painted on wood

Size 2 m x 2 m

NFS

johnarmstrong 5@virginmedia.com johnarmstrongartist.wordpress.com





### Lucy Crabtree SCA

Miraculous medal design for wall plaque

NFS

lucycrabtree22@gmail.com





See also: 2D Secular - Paintings

#### Peter Foster SCA

Crucifixion

Wood

4' x 2.5'





#### Peter Foster SCA

Rondel for altar

Stone

NFS, Commission





#### Peter Foster SCA

Veronica Wipes the Face of Jesus

Stone

POA

pfost@onebillinternet.co.uk





Frank Clifford SCA

Commission 1





Frank Clifford SCA

Commission 2





Frank Clifford SCA

Commission 3

NFS

Clifford.f.77@gmail.com





#### Clorinda Goodman c4m

Eden - Ancilla Domini

Stone Carving

30 x 31 x 4 cm

NFS



Artist's Notes



#### Clorinda Goodman c4m

Ancilla Domini

Resin copy of stone carving

POA





#### Clorinda Goodman c4m

St Cedd

Portland Stone

40 x 26 x 18 cm

POA

Artist's Notes





#### Clorinda Goodman c4m

Cross for Julian of Norwich

Limestone - Totternhoe Clunch

34 x 28 x 8 cm

POA

Artist's Notes

clorinda\_goodman@yahoo.co.uk





### Alan Hitching c4m

John 21

Ceramic

100 x 100 cm

NFS

Artist's Notes

anhitching@btinternet.com





### Christina Koenig SCA

Desamparados

3'x 2'

Mosaic





### Christina Koenig SCA

Magnificat 6

3'x 1'6"

Mosaic

NFS

Christina.koenig193@