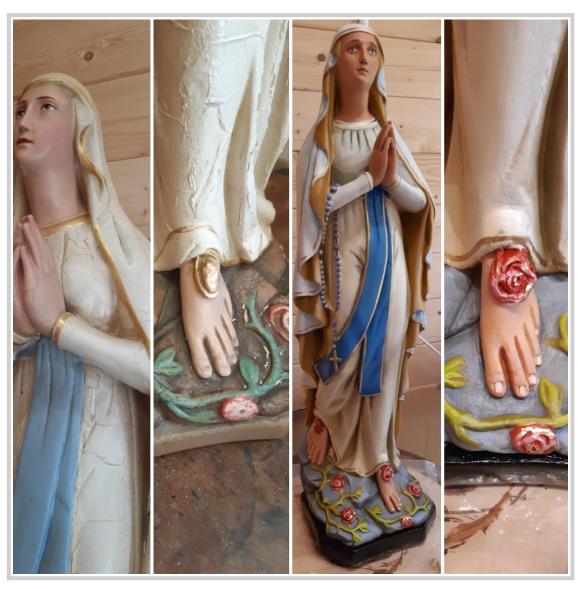

# 3D Works, Religious - Restoration

Lucy Crabtree SCA

Our Lady of Lourdes

Complete face reworking and colour restoration